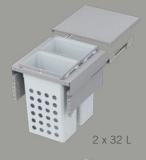

# LAUNDRY TO GO

The VS WASH<sup>®</sup> is the neat solution for dirty laundry. With our laundry system, dirty laundry can finally be sorted, stored and transported not only neatly, but also completely out of sight. The concealed drop is perfectly integrated into any utility room. Technically and visually, VS WASH<sup>®</sup> is based on the proven waste separation systems of the VS ENVI<sup>®</sup> range, creating a uniform look for both recycling and laundry solutions. The new laundry hampers in a unique variety of types are perforated to ensure optimal air circulation. The perforations are even rounded on the container interior, making a unique contribution to the gentle handling of the laundry. Thanks to the handle, the way to the washing machine is easier than ever before – even with two laundry hampers at once.

#### VS ENVI® System

A single system for laundry and recycling. The different types of use are defined by the containers used.

Handles make it possible to carry up to two containers at the same time

Gentle even on delicate laundry thanks to rounded walls