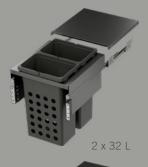

# LAUNDRY TO GO

The VS WASH<sup>®</sup> is the neat solution for dirty laundry. With our laundry system, dirty laundry can finally be sorted, stored and transported not only neatly, but also completely out of sight. The concealed drop is perfectly integrated into any utility room. Technically and visually, VS WASH<sup>®</sup> is based on the proven waste separation systems of the VS ENVI<sup>®</sup> range, creating a uniform look for both recycling and laundry solutions. The new laundry hampers in a unique variety of types are perforated to ensure optimal air circulation. The perforations are even rounded on the container interior, making a unique contribution to the gentle handling of the laundry. Thanks to the handle, the way to the washing machine is easier than ever before – even with two laundry hampers at once.

#### VS ENVI® System

A single system for laundry and recycling. The different types of use are defined by the containers used.

Handles make it possible to carry up to two containers at the same time

Gentle even on delicate laundry thanks to rounded walls