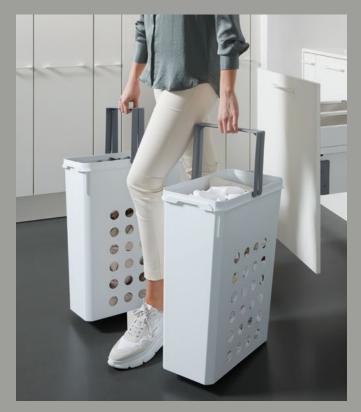

# LAUNDRY TO GO

The VS WASH<sup>®</sup> is the neat solution for dirty laundry. With our laundry system, dirty laundry can finally be sorted, stored and transported not only neatly, but also completely out of sight. The concealed drop is perfectly integrated into any utility room. Technically and visually, VS WASH<sup>®</sup> is based on the proven waste separation systems of the VS ENVI<sup>®</sup> range, creating a uniform look for both recycling and laundry solutions. The new laundry hampers in a unique variety of types are perforated to ensure optimal air circulation. The perforations are even rounded on the container interior, making a unique contribution to the gentle handling of the laundry. Thanks to the handle, the way to the washing machine is easier than ever before – even with two laundry hampers at once.

#### VS ENVI® System

A single system for laundry and recycling. The different types of use are defined by the containers used.

Handles make it possible to carry up to two containers at the same time

Gentle even on delicate laundry thanks to rounded walls