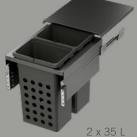

# LAUNDRY TO GO

The VS WASH<sup>®</sup> is the neat solution for dirty laundry. With our laundry system, dirty laundry can finally be sorted, stored and transported not only neatly, but also completely out of sight. The concealed drop is perfectly integrated into any utility room. Technically and visually, VS WASH<sup>®</sup> is based on the proven waste separation systems of the VS ENVI<sup>®</sup> range, creating a uniform look for both recycling and laundry solutions. The new laundry hampers in a unique variety of types are perforated to ensure optimal air circulation. The perforations are even rounded on the container interior, making a unique contribution to the gentle handling of the laundry. Thanks to the handle, the way to the washing machine is easier than ever before – even with two laundry hampers at once.

#### VS ENVI® System

A single system for laundry and recycling. The different types of use are defined by the containers used.

Handles make it possible to carry up to two containers at the same time

Gentle even on delicate laundry thanks to rounded walls