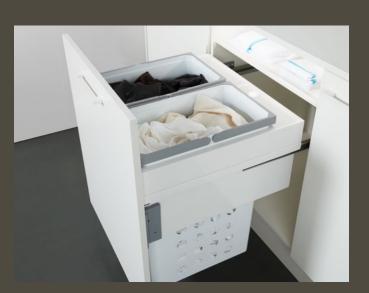

# LAUNDRY TO GO

The VS WASH<sup>®</sup> is the neat solution for dirty laundry. With our laundry system, dirty laundry can finally be sorted, stored and transported not only neatly, but also completely out of sight. The concealed drop is perfectly integrated into any utility room. Technically and visually, VS WASH<sup>®</sup> is based on the proven waste separation systems of the VS ENVI<sup>®</sup> range, creating a uniform look for both recycling and laundry solutions. The new laundry hampers in a unique variety of types are perforated to ensure optimal air circulation. The perforations are even rounded on the container interior, making a unique contribution to the gentle handling of the laundry. Thanks to the handle, the way to the washing machine is easier than ever before – even with two laundry hampers at once.

#### VS WASH® System