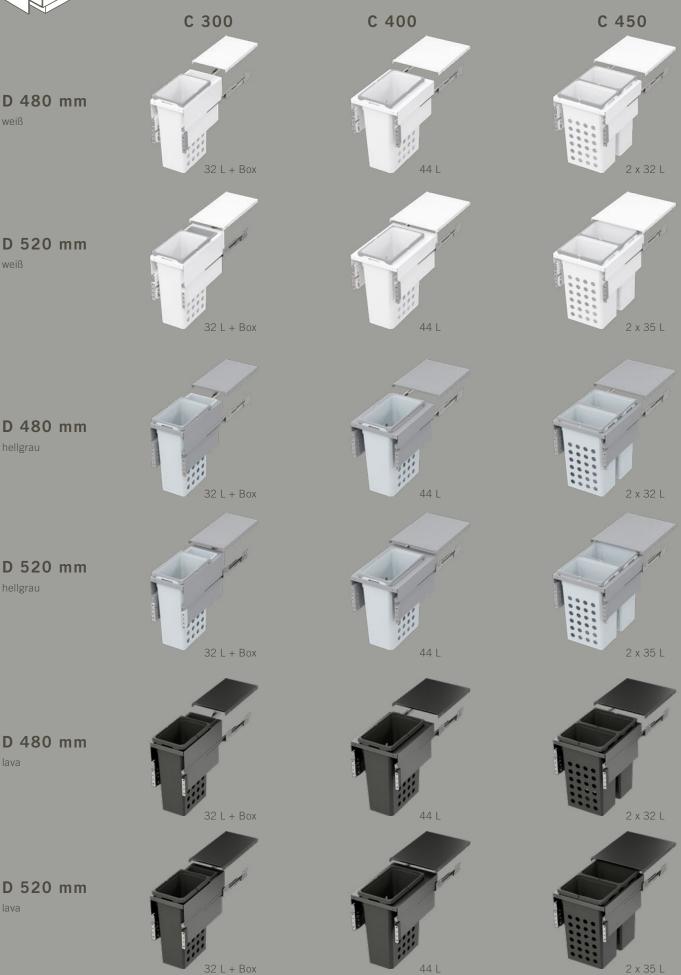

#### **Container heights**

#### Container/handle colour variants

white / grey

light grey / grey

lava / lava

## VARIANTS

### AT A GLANCE

C 500

i i i i

FURTHER INFORMATION AS WELL AS INSTALLATION INSTRUCTIONS AND VIDEOS:

WWW.VAUTH-SAGEL.COM

CONTACT: VS@VAUTH-SAGEL.COM

LAST UPDATED APRIL 2023

© BY VAUTH-SAGEL | ALL RIGHTS RESERVED