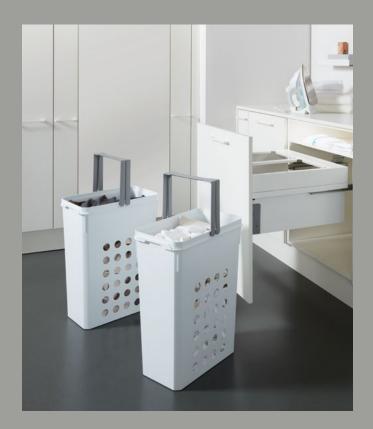

# LAUNDRY TO GO

The VS WASH<sup>®</sup> is the neat solution for dirty laundry. With our laundry system, dirty laundry can finally be sorted, stored and transported not only neatly, but also completely out of sight. The concealed drop is perfectly integrated into any utility room. Technically and visually, VS WASH<sup>®</sup> is based on the proven waste separation systems of the VS ENVI<sup>®</sup> range, creating a uniform look for both recycling and laundry solutions. The new laundry hampers in a unique variety of types are perforated to ensure optimal air circulation. The perforations are even rounded on the container interior, making a unique contribution to the gentle handling of the laundry. Thanks to the handle, the way to the washing machine is easier than ever before – even with two laundry hampers at once.

#### VS ENVI® System

A single system for laundry and recycling. The different types of use are defined by the containers used.

Handles make it possible to carry up to two containers at the same time

Gentle even on delicate laundry thanks to rounded walls