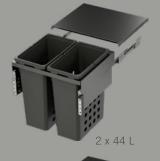

#### VS WASH® System

#### VS ENVI® System

A single system for laundry and recycling. The different types of use are defined by the containers used.

Handles make it possible to carry up to two containers at the same time

Gentle even on delicate laundry thanks to rounded walls