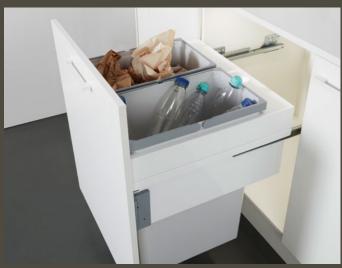

# LAUNDRY TO GO

The VS WASH<sup>®</sup> is the neat solution for dirty laundry. With our laundry system, dirty laundry can finally be sorted, stored and transported not only neatly, but also completely out of sight. The concealed drop is perfectly integrated into any utility room. Technically and visually, VS WASH<sup>®</sup> is based on the proven waste separation systems of the VS ENVI<sup>®</sup> range, creating a uniform look for both recycling and laundry solutions. The new laundry hampers in a unique variety of types are perforated to ensure optimal air circulation. The perforations are even rounded on the container interior, making a unique contribution to the gentle handling of the laundry. Thanks to the handle, the way to the washing machine is easier than ever before – even with two laundry hampers at once.

#### VS ENVI® System

A single system for laundry and recycling. The different types of use are defined by the containers used.

Handles make it possible to carry up to two containers at the same time

Gentle even on delicate laundry thanks to rounded walls