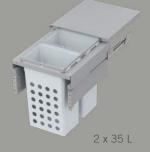

# LAUNDRY TO GO

The VS WASH<sup>®</sup> is the neat solution for dirty laundry. With our laundry system, dirty laundry can finally be sorted, stored and transported not only neatly, but also completely out of sight. The concealed drop is perfectly integrated into any utility room. Technically and visually, VS WASH<sup>®</sup> is based on the proven waste separation systems of the VS ENVI<sup>®</sup> range, creating a uniform look for both recycling and laundry solutions. The new laundry hampers in a unique variety of types are perforated to ensure optimal air circulation. The perforations are even rounded on the container interior, making a unique contribution to the gentle handling of the laundry. Thanks to the handle, the way to the washing machine is easier than ever before – even with two laundry hampers at once.

#### VS ENVI® System

A single system for laundry and recycling. The different types of use are defined by the containers used.

Handles make it possible to carry up to two containers at the same time

Gentle even on delicate laundry thanks to rounded walls