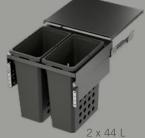

#### VS WASH® System

#### VS ENVI® System

A single system for laundry and recycling. The different types of use are defined by the containers used.

Handles make it possible to carry up to two containers at the same time

Gentle even on delicate laundry thanks to rounded walls