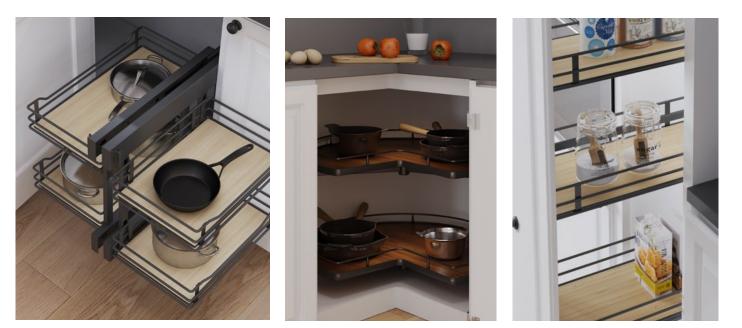

# THE FOLLOWING VAUTH-SAGEL PRODUCTS CAN BE FITTED WITH SCALEA SHELVES:

▲ VS SUB® SIDE

- ▲ VS CORNERSTONE® MAXX
- ▲ VS CORNERSTONE® SWING

SCALEA 🔰

▲ VS COR® FLEX

- ▲ VS COR® WHEEL PRO
- ▲ VS TAL® PANTRY

# A FAVOURITE IN AMERICAN KITCHENS

Specially designed for the tastes of the North American market, Scalea is a highlight in any kitchen around the world. The timeless design, featuring an open wire rail and closed wooden base, upgrades the interior of your cabinets and offers sturdy, spacious storage shelves to securely house all the items that you use in the kitchen every day.

# ALL THE FACTS ABOUT SCALEA AT A GLANCE:

- Y Timeless design in classic American base colours
- Y High-quality, elegant rail made of flat and round wire
- Closed wooden base for retention of stored objects
- Extra large baskets, tailored to American cabinet depths