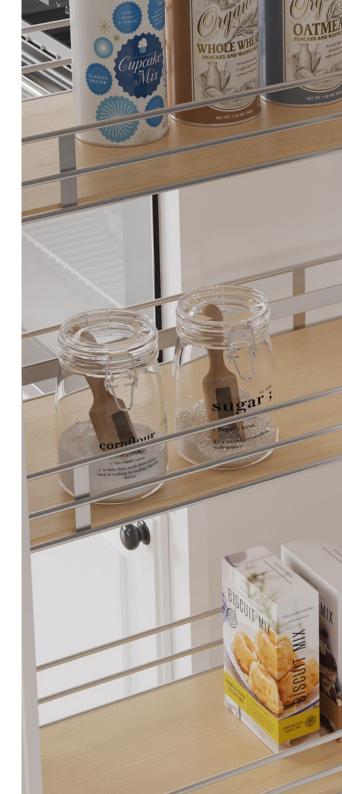

# A FAVOURITE IN AMERICAN KITCHENS

Specially designed for the tastes of the North American market, Scalea is a highlight in any kitchen around the world. The timeless design, featuring an open wire rail and closed wooden base, upgrades the interior of your cabinets and offers sturdy, spacious storage shelves to securely house all the items that you use in the kitchen every day.

# ALL THE FACTS ABOUT SCALEA AT A GLANCE:

- Y Timeless design in classic American base colours
- Y High-quality, elegant rail made of flat and round wire
- Closed wooden base for retention of stored objects
- Extra large baskets, tailored to American cabinet depths