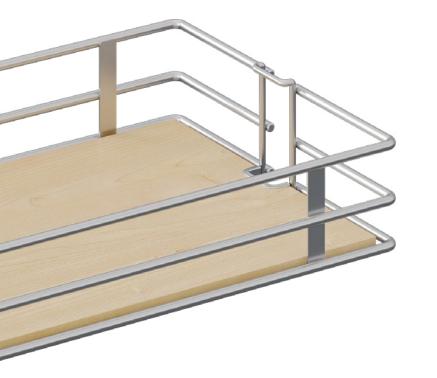

# ALL THE FACTS ABOUT SCALEA AT A GLANCE:

- Y Timeless design in classic American base colours
- Y High-quality, elegant rail made of flat and round wire
- Closed wooden base for retention of stored objects
- Extra large baskets, tailored to American cabinet depths

## THE NEW PLATINUM POWDER-COATED SURFACE

The new Platinum colour variant adds a new shine to the Scalea design line. This shiny, scratch-proof and impact-resistance powder-coated surface for the rails is an environmentally friendly alternative to conventional chrome-plating.

## ADVANTAGES OF POWDER-COATED SURFACES:

- ▶ Modern, durable and rust-free surface
- **\** High impact and scratch-resistance
- > Highly uniform surface, thanks to multi-layered structure
- > Easy to clean, as dirt and grease do not adhere or penetrate