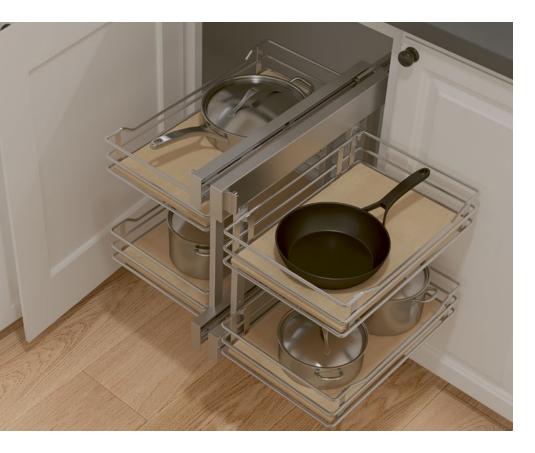

# A FAVOURITE IN AMERICAN KITCHENS

Specially designed for the tastes of the North American market, Scalea is a highlight in any kitchen around the world. The timeless design, featuring an open wire rail and closed wooden base, upgrades the interior of your cabinets and offers sturdy, spacious storage shelves to securely house all the items that you use in the kitchen every day.

# ALL THE FACTS ABOUT SCALEA AT A GLANCE:

- Y Timeless design in classic American base colours
- Y High-quality, elegant rail made of flat and round wire
- Closed wooden base for retention of stored objects
- Extra large baskets, tailored to American cabinet depths

# THE FOLLOWING VAUTH-SAGEL PRODUCTS CAN BE FITTED WITH SCALEA SHELVES:

▲ VS SUB® SIDE

- ▲ VS CORNERSTONE® MAXX
- ▲ VS CORNERSTONE® SWING

SCALEA 🔰

▲ VS COR® FLEX

- ▲ VS COR® WHEEL PRO
- ▲ VS TAL® PANTRY