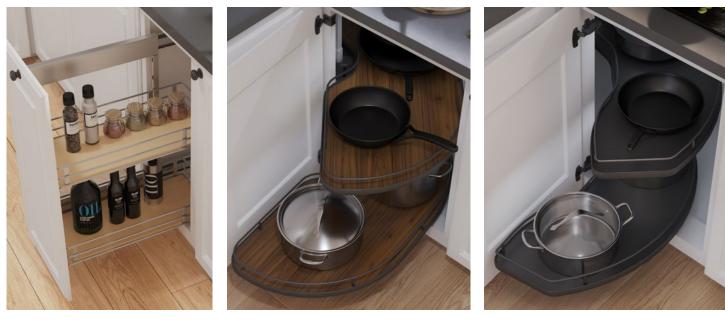

# THE FOLLOWING VAUTH-SAGEL PRODUCTS CAN BE FITTED WITH SCALEA SHELVES:

▲ VS SUB® SIDE

- ▲ VS CORNERSTONE® MAXX
- ▲ VS CORNERSTONE® SWING

SCALEA 🔰

▲ VS COR® FLEX

- ▲ VS COR® WHEEL PRO
- ▲ VS TAL® PANTRY

# A FAVOURITE IN AMERICAN KITCHENS

Specially designed for the tastes of the North American market, Scalea is a highlight in any kitchen around the world. The timeless design, featuring an open wire rail and closed wooden base, upgrades the interior of your cabinets and offers sturdy, spacious storage shelves to securely house all the items that you use in the kitchen every day.

# ALL THE FACTS ABOUT SCALEA AT A GLANCE:

- Y Timeless design in classic American base colours
- Y High-quality, elegant rail made of flat and round wire
- Closed wooden base for retention of stored objects
- Extra large baskets, tailored to American cabinet depths