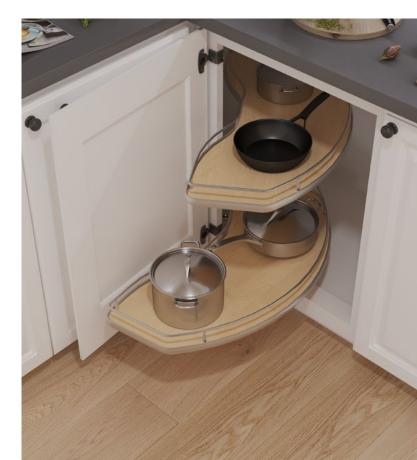

# THE FOLLOWING VAUTH-SAGEL PRODUCTS CAN BE FITTED WITH SCALEA SHELVES:

▲ VS SUB® SIDE

- ▲ VS CORNERSTONE® MAXX
- ▲ VS CORNERSTONE® SWING

SCALEA 🔰

▲ VS COR® FLEX

- ▲ VS COR® WHEEL PRO
- ▲ VS TAL® PANTRY