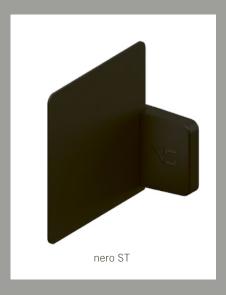

# PERFECTLY POSITIONED FOR ORGANISED INTERIORS.

The VS ADD® Separator is a magnet for order. Dividing up our designer shelves has never been easier with this smart separator. Fully adjustable, it gives you endless options for all areas of the home. Two integrated magnets hold it

securely in place and the rubber lining on the inside stops it scratching the surface. The VS ADD® Separator is perfect with the Planero® and Essentio models: the same material and matching minimalist design.

### SILK MATT

### MATT STRUCTURE