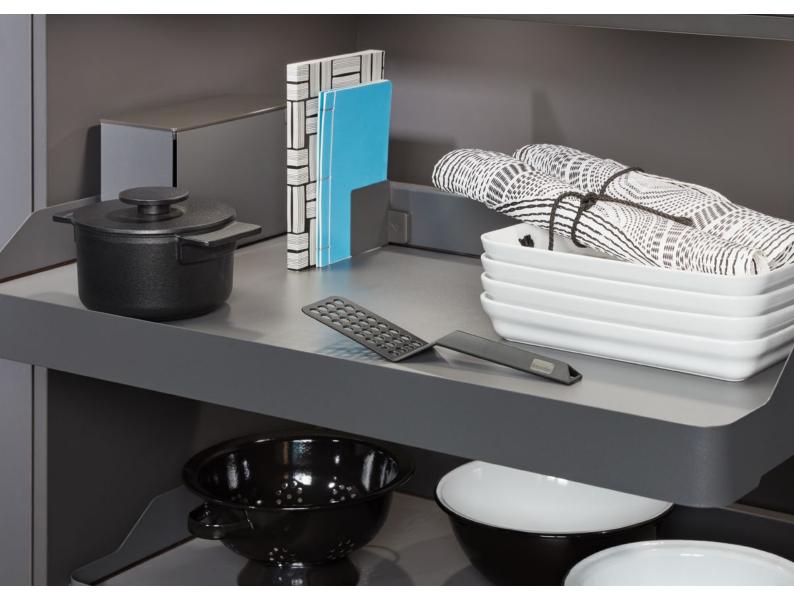

# PERFECTLY POSITIONED FOR ORGANISED INTERIORS.

The VS ADD® Separator is a magnet for order. Dividing up our designer shelves has never been easier with this smart separator. Fully adjustable, it gives you endless options for all areas of the home. Two integrated magnets hold it

securely in place and the rubber lining on the inside stops it scratching the surface. The VS ADD® Separator is perfect with the Planero® and Essentio models: the same material and matching minimalist design.

### All the advantages at a glance

For flexible use without the need for drilled holes: two integrated magnets allow the boxes to be fixed to metallic surfaces

Perfect for organised storage inside the VS sheetsteel ranges Planero® and Essentio: same materials, proportions and finishes

Stick without scratching thanks to rubber pads

Compatible with the Essentio and Planero® shelf stop

VS SUB® SLIM IN ESSENTIO DESIGN

FURTHER INFORMATION AS WELL AS INSTALLATION INSTRUCTIONS AND VIDEOS:

WWW.VAUTH-SAGEL.COM