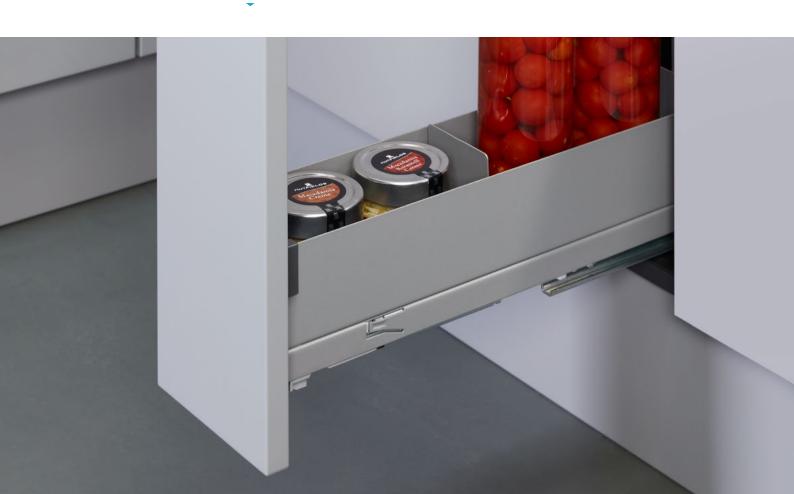

### All the advantages at a glance

For flexible use without the need for drilled holes: two integrated magnets allow the boxes to be fixed to metallic surfaces

Perfect for organised storage inside the VS sheetsteel ranges Planero® and Essentio: same materials, proportions and finishes

Stick without scratching thanks to rubber pads

Compatible with the Essentio and Planero® shelf stop

VS SUB® SLIM IN ESSENTIO DESIGN

FURTHER INFORMATION AS WELL AS INSTALLATION INSTRUCTIONS AND VIDEOS:

WWW.VAUTH-SAGEL.COM