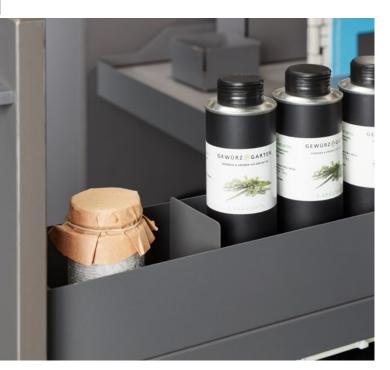

# PERFECTLY POSITIONED FOR ORGANISED INTERIORS.

The VS ADD® Separator is a magnet for order. Dividing up our designer shelves has never been easier with this smart separator. Fully adjustable, it gives you endless options for all areas of the home. Two integrated magnets hold it

securely in place and the rubber lining on the inside stops it scratching the surface. The VS ADD® Separator is perfect with the Planero® and Essentio models: the same material and matching minimalist design.

### All the advantages at a glance

For flexible use without the need for drilled holes: two integrated magnets allow the boxes to be fixed to metallic surfaces

Perfect for organised storage inside the VS sheetsteel ranges Planero® and Essentio: same materials, proportions and finishes

Stick without scratching thanks to rubber pads

Compatible with the Essentio and Planero® shelf stop

VS SUB® SLIM IN ESSENTIO DESIGN

FURTHER INFORMATION AS WELL AS INSTALLATION INSTRUCTIONS AND VIDEOS:

WWW.VAUTH-SAGEL.COM