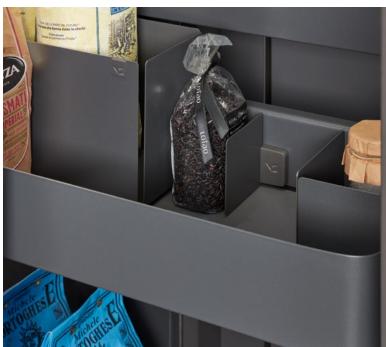

# PERFECTLY POSITIONED FOR ORGANISED INTERIORS.

The VS ADD® Separator is a magnet for order. Dividing up our designer shelves has never been easier with this smart separator. Fully adjustable, it gives you endless options for all areas of the home. Two integrated magnets hold it

securely in place and the rubber lining on the inside stops it scratching the surface. The VS ADD® Separator is perfect with the Planero® and Essentio models: the same material and matching minimalist design.

### All the advantages at a glance

For flexible use without the need for drilled holes: two integrated magnets allow the boxes to be fixed to metallic surfaces

Perfect for organised storage inside the VS sheetsteel ranges Planero® and Essentio: same materials, proportions and finishes

Stick without scratching thanks to rubber pads

Compatible with the Essentio and Planero® shelf stop

VS SUB® SLIM IN ESSENTIO DESIGN

FURTHER INFORMATION AS WELL AS INSTALLATION INSTRUCTIONS AND VIDEOS:

WWW.VAUTH-SAGEL.COM