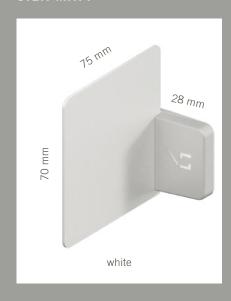

PRODUCT INFORMATION

VS ADD® SEPARATOR

# PERFECTLY POSITIONED FOR ORGANISED INTERIORS.

The VS ADD® Separator is a magnet for order. Dividing up our designer shelves has never been easier with this smart separator. Fully adjustable, it gives you endless options for all areas of the home. Two integrated magnets hold it

securely in place and the rubber lining on the inside stops it scratching the surface. The VS ADD® Separator is perfect with the Planero® and Essentio models: the same material and matching minimalist design.

### ■ VS ADD® ACCESSORIES \ VS ADD® SEPARATOR







# ■ VS ADD® ACCESSORIES \ VS ADD® SEPARATOR

## Various colours and surfaces

### SILK MATT







### MATT STRUCTURE







### ■ VS ADD® ACCESSORIES \ VS ADD® SEPARATOR

### All the advantages at a glance



For flexible use without the need for drilled holes: two integrated magnets allow the boxes to be fixed to metallic surfaces



Perfect for organised storage inside the VS sheetsteel ranges Planero® and Essentio: same materials, proportions and finishes



Stick without scratching thanks to rubber pads



Compatible with the Essentio and Planero® shelf stop

VS SUB® SLIM IN ESSENTIO DESIGN





FURTHER INFORMATION AS WELL AS INSTALLATION INSTRUCTIONS AND VIDEOS:

WWW.VAUTH-SAGEL.COM

CONTACT: VS@VAUTH-SAGEL.COM

LAST UPDATED APRIL 2021

© BY VAUTH-SAGEL | ALL RIGHTS RESERVED