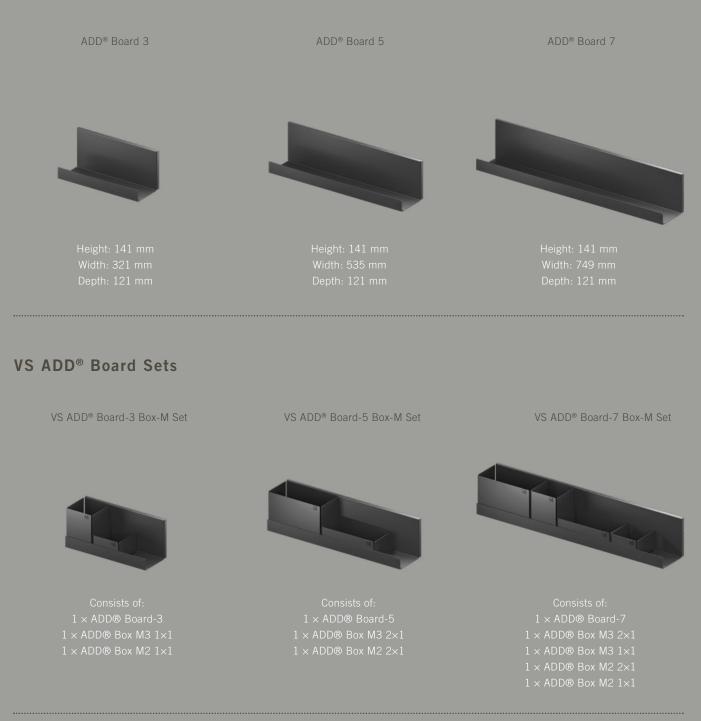

### VS ADD® BOARD

PRODUCT INFORMATION

# EVERYTHING ON BOARD. ANYWHERE.

VS ADD<sup>®</sup> Board is a line of multi-purpose designer shelves for all living areas. Display everything you want to be seen. Even the shelf is an elegant eye-catcher: with the wall fitting hidden, it fits seamlessly into your interior design. Keep things tidy on the shelf with the VS ADD<sup>®</sup> Box and VS ADD<sup>®</sup> Separator in a matching design. The powercoated steel and minimalist shapes make these three "organisers" a genuine dream team.

## THIS STORAGE SOLUTION IS OPEN TO ANYTHING.

Whether you use it as an alternative bedside table, hang it in the kitchen as a spice rack or a shelf for cookbooks, or use it to store cosmetics in the bathroom: The applications are as individual as they are diverse and the VS ADD<sup>®</sup> Board is a versatile, customisable solution that creates space for decoration and organisation anywhere. As well as speaking the same design language as the VS ADD<sup>®</sup> Box und VS ADD<sup>®</sup> Separator, it has dimensions that are tailored perfectly to the organisation solutions. The result is a dream team for tidiness and easy accessibility.

#### All the advantages at a glance

Floating design

Use as a decorative feature or for anything you want to keep to hand

Extra storage space

Can be combined with the VS ADD® Box and VS ADD® Separator

For the kitchen, bathroom, utility room or lounge

Powder-coated, bevelled sheet steel, without visible welding or connecting elements

Maximum weight load 5 kg

Raised front edge to prevent boxed and stored items from slipping

Simple, invisible fixing with 2D adjustment system and locking mechanism