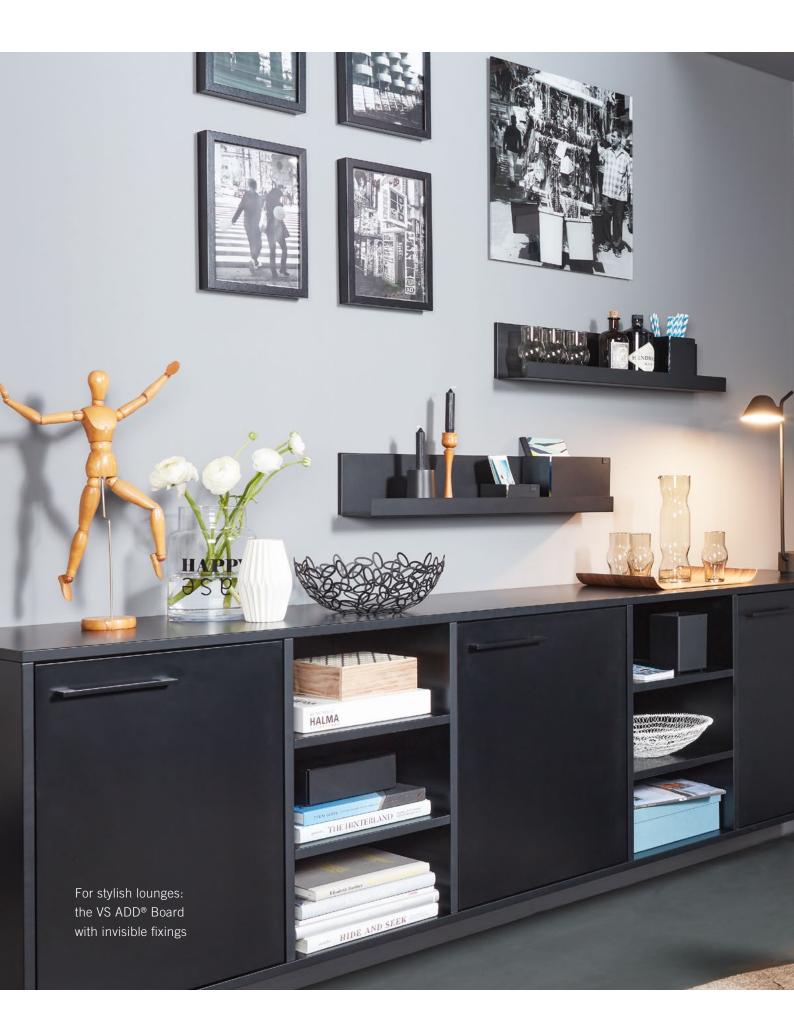

# EVERYTHING ON BOARD. ANYWHERE.

VS ADD<sup>®</sup> Board is a line of multi-purpose designer shelves for all living areas. Display everything you want to be seen. Even the shelf is an elegant eye-catcher: with the wall fitting hidden, it fits seamlessly into your interior design. Keep things tidy on the shelf with the VS ADD<sup>®</sup> Box and VS ADD<sup>®</sup> Separator in a matching design. The powercoated steel and minimalist shapes make these three "organisers" a genuine dream team.

## THIS STORAGE SOLUTION IS OPEN TO ANYTHING.

Whether you use it as an alternative bedside table, hang it in the kitchen as a spice rack or a shelf for cookbooks, or use it to store cosmetics in the bathroom: The applications are as individual as they are diverse and the VS ADD<sup>®</sup> Board is a versatile, customisable solution that creates space for decoration and organisation anywhere. As well as speaking the same design language as the VS ADD<sup>®</sup> Box und VS ADD<sup>®</sup> Separator, it has dimensions that are tailored perfectly to the organisation solutions. The result is a dream team for tidiness and easy accessibility.

#### All the advantages at a glance

Floating design

Use as a decorative feature or for anything you want to keep to hand

Extra storage space

Can be combined with the VS ADD® Box and VS ADD® Separator

For the kitchen, bathroom, utility room or lounge