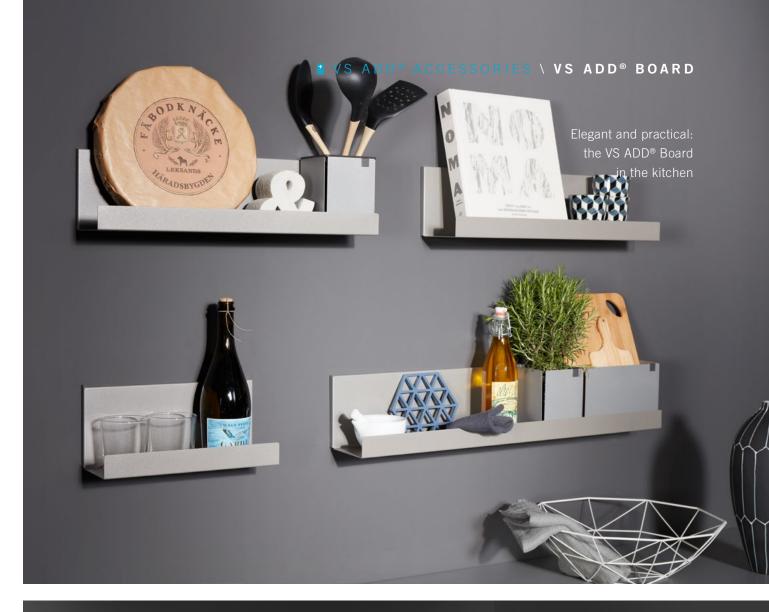

## THIS STORAGE SOLUTION IS OPEN TO ANYTHING.

Whether you use it as an alternative bedside table, hang it in the kitchen as a spice rack or a shelf for cookbooks, or use it to store cosmetics in the bathroom: The applications are as individual as they are diverse and the VS ADD<sup>®</sup> Board is a versatile, customisable solution that creates space for decoration and organisation anywhere. As well as speaking the same design language as the VS ADD<sup>®</sup> Box und VS ADD<sup>®</sup> Separator, it has dimensions that are tailored perfectly to the organisation solutions. The result is a dream team for tidiness and easy accessibility.

#### All the advantages at a glance

Floating design

Use as a decorative feature or for anything you want to keep to hand

Extra storage space

Can be combined with the VS ADD® Box and VS ADD® Separator

For the kitchen, bathroom, utility room or lounge

Powder-coated, bevelled sheet steel, without visible welding or connecting elements

Maximum weight load 5 kg

Raised front edge to prevent boxed and stored items from slipping

Simple, invisible fixing with 2D adjustment system and locking mechanism