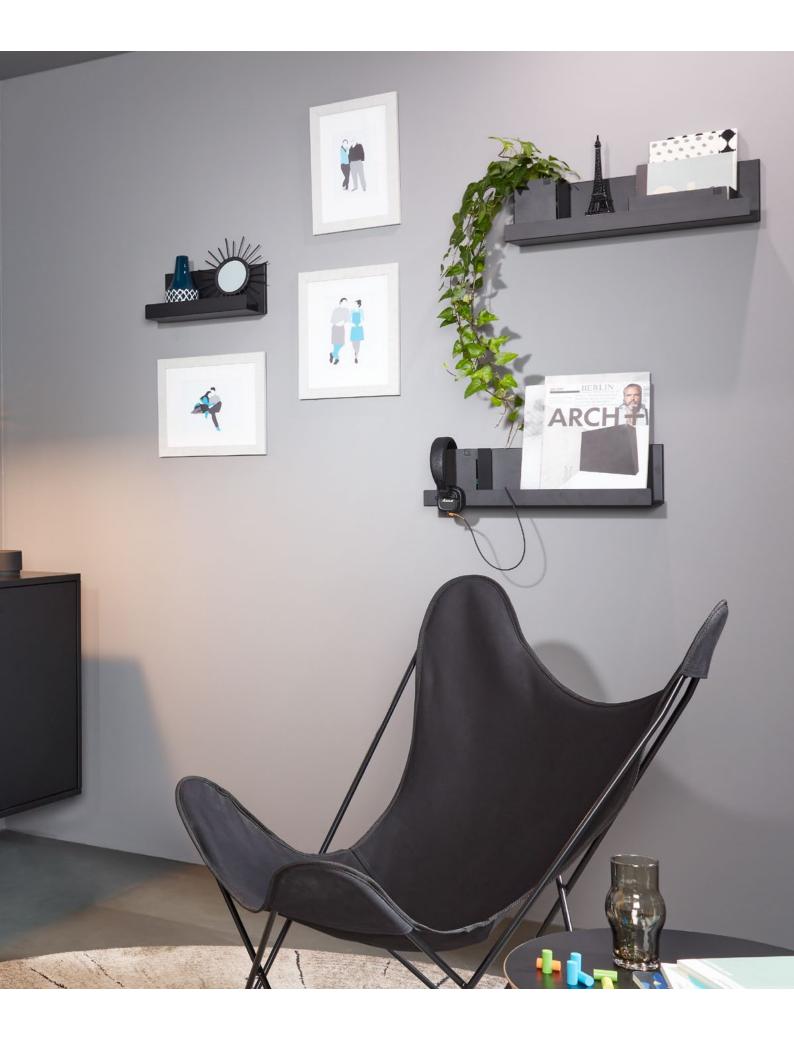

# EVERYTHING ON BOARD. ANYWHERE.

VS ADD<sup>®</sup> Board is a line of multi-purpose designer shelves for all living areas. Display everything you want to be seen. Even the shelf is an elegant eye-catcher: with the wall fitting hidden, it fits seamlessly into your interior design. Keep things tidy on the shelf with the VS ADD<sup>®</sup> Box and VS ADD<sup>®</sup> Separator in a matching design. The powercoated steel and minimalist shapes make these three "organisers" a genuine dream team.

## THIS STORAGE SOLUTION IS OPEN TO ANYTHING.

Whether you use it as an alternative bedside table, hang it in the kitchen as a spice rack or a shelf for cookbooks, or use it to store cosmetics in the bathroom: The applications are as individual as they are diverse and the VS ADD<sup>®</sup> Board is a versatile, customisable solution that creates space for decoration and organisation anywhere. As well as speaking the same design language as the VS ADD<sup>®</sup> Box und VS ADD<sup>®</sup> Separator, it has dimensions that are tailored perfectly to the organisation solutions. The result is a dream team for tidiness and easy accessibility.

#### All the advantages at a glance

Floating design

Use as a decorative feature or for anything you want to keep to hand

Extra storage space

Can be combined with the VS ADD® Box and VS ADD® Separator

For the kitchen, bathroom, utility room or lounge