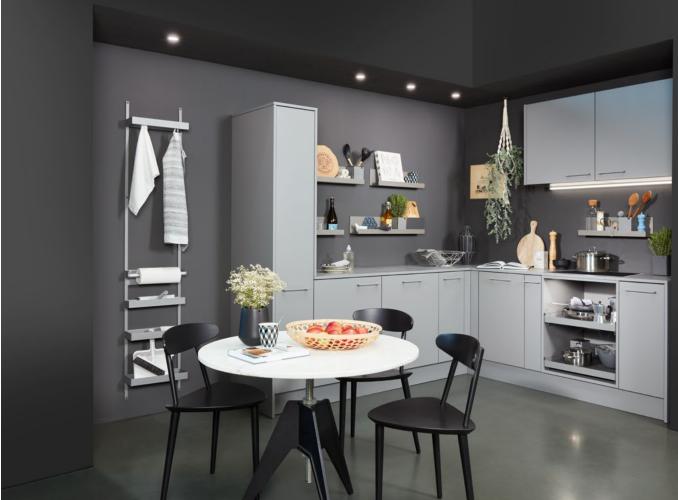

## THIS STORAGE SOLUTION IS OPEN TO ANYTHING.

Whether you use it as an alternative bedside table, hang it in the kitchen as a spice rack or a shelf for cookbooks, or use it to store cosmetics in the bathroom: The applications are as individual as they are diverse and the VS ADD<sup>®</sup> Board is a versatile, customisable solution that creates space for decoration and organisation anywhere. As well as speaking the same design language as the VS ADD<sup>®</sup> Box und VS ADD<sup>®</sup> Separator, it has dimensions that are tailored perfectly to the organisation solutions. The result is a dream team for tidiness and easy accessibility.

#### All the advantages at a glance

Floating design

Use as a decorative feature or for anything you want to keep to hand

Extra storage space

Can be combined with the VS ADD® Box and VS ADD® Separator

For the kitchen, bathroom, utility room or lounge