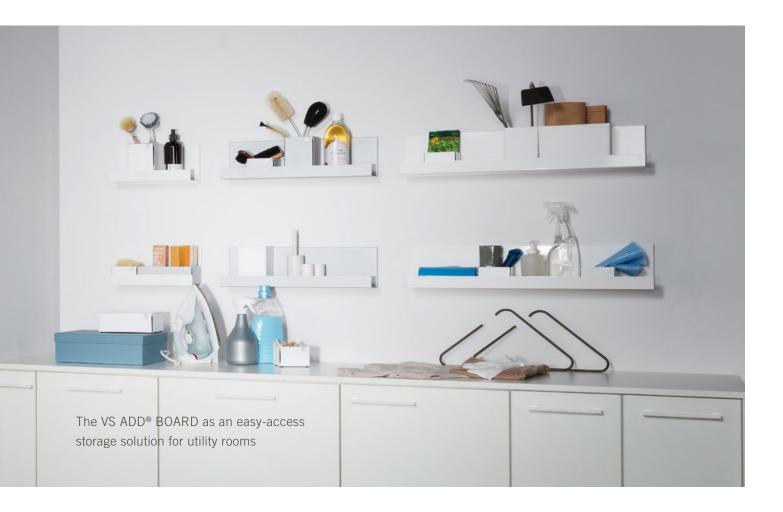

## THIS STORAGE SOLUTION IS OPEN TO ANYTHING.

Whether you use it as an alternative bedside table, hang it in the kitchen as a spice rack or a shelf for cookbooks, or use it to store cosmetics in the bathroom: The applications are as individual as they are diverse and the VS ADD<sup>®</sup> Board is a versatile, customisable solution that creates space for decoration and organisation anywhere. As well as speaking the same design language as the VS ADD<sup>®</sup> Box und VS ADD<sup>®</sup> Separator, it has dimensions that are tailored perfectly to the organisation solutions. The result is a dream team for tidiness and easy accessibility.

#### All the advantages at a glance

Floating design

Use as a decorative feature or for anything you want to keep to hand

Extra storage space

Can be combined with the VS ADD® Box and VS ADD® Separator

For the kitchen, bathroom, utility room or lounge