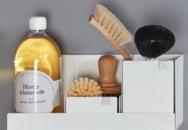

## THIS STORAGE SOLUTION IS OPEN TO ANYTHING.

Whether you use it as an alternative bedside table, hang it in the kitchen as a spice rack or a shelf for cookbooks, or use it to store cosmetics in the bathroom: The applications are as individual as they are diverse and the VS ADD<sup>®</sup> Board is a versatile, customisable solution that creates space for decoration and organisation anywhere. As well as speaking the same design language as the VS ADD<sup>®</sup> Box und VS ADD<sup>®</sup> Separator, it has dimensions that are tailored perfectly to the organisation solutions. The result is a dream team for tidiness and easy accessibility.

#### All the advantages at a glance

Floating design

Use as a decorative feature or for anything you want to keep to hand

Extra storage space

Can be combined with the VS ADD® Box and VS ADD® Separator

For the kitchen, bathroom, utility room or lounge