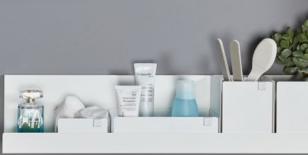

## THIS STORAGE SOLUTION IS OPEN TO ANYTHING.

Whether you use it as an alternative bedside table, hang it in the kitchen as a spice rack or a shelf for cookbooks, or use it to store cosmetics in the bathroom: The applications are as individual as they are diverse and the VS ADD<sup>®</sup> Board is a versatile, customisable solution that creates space for decoration and organisation anywhere. As well as speaking the same design language as the VS ADD<sup>®</sup> Box und VS ADD<sup>®</sup> Separator, it has dimensions that are tailored perfectly to the organisation solutions. The result is a dream team for tidiness and easy accessibility.

#### All the advantages at a glance

Floating design

Use as a decorative feature or for anything you want to keep to hand

Extra storage space

Can be combined with the VS ADD® Box and VS ADD® Separator

For the kitchen, bathroom, utility room or lounge