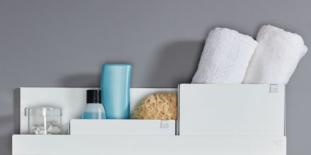

## THIS STORAGE SOLUTION IS OPEN TO ANYTHING.

Whether you use it as an alternative bedside table, hang it in the kitchen as a spice rack or a shelf for cookbooks, or use it to store cosmetics in the bathroom: The applications are as individual as they are diverse and the VS ADD<sup>®</sup> Board is a versatile, customisable solution that creates space for decoration and organisation anywhere. As well as speaking the same design language as the VS ADD<sup>®</sup> Box und VS ADD<sup>®</sup> Separator, it has dimensions that are tailored perfectly to the organisation solutions. The result is a dream team for tidiness and easy accessibility.

#### All the advantages at a glance

Floating design

Use as a decorative feature or for anything you want to keep to hand

Extra storage space

Can be combined with the VS ADD® Box and VS ADD® Separator

For the kitchen, bathroom, utility room or lounge