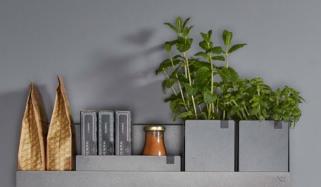

# EVERYTHING ON BOARD. ANYWHERE.

VS ADD<sup>®</sup> Board is a line of multi-purpose designer shelves for all living areas. Display everything you want to be seen. Even the shelf is an elegant eye-catcher: with the wall fitting hidden, it fits seamlessly into your interior design. Keep things tidy on the shelf with the VS ADD<sup>®</sup> Box and VS ADD<sup>®</sup> Separator in a matching design. The powercoated steel and minimalist shapes make these three "organisers" a genuine dream team.

## THIS STORAGE SOLUTION IS OPEN TO ANYTHING.

Whether you use it as an alternative bedside table, hang it in the kitchen as a spice rack or a shelf for cookbooks, or use it to store cosmetics in the bathroom: The applications are as individual as they are diverse and the VS ADD<sup>®</sup> Board is a versatile, customisable solution that creates space for decoration and organisation anywhere. As well as speaking the same design language as the VS ADD<sup>®</sup> Box und VS ADD<sup>®</sup> Separator, it has dimensions that are tailored perfectly to the organisation solutions. The result is a dream team for tidiness and easy accessibility.